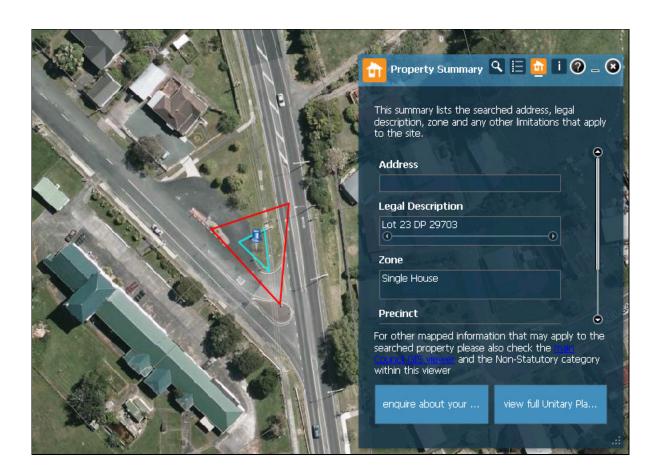

| Subject Site (if applicable)      | Near 3 School Road, Wellsford               |
|-----------------------------------|---------------------------------------------|
| Legal Description (if applicable) | Lot 23 DP 29703                             |
| Description of change             | Change zoning of the small parcel to 'Road' |