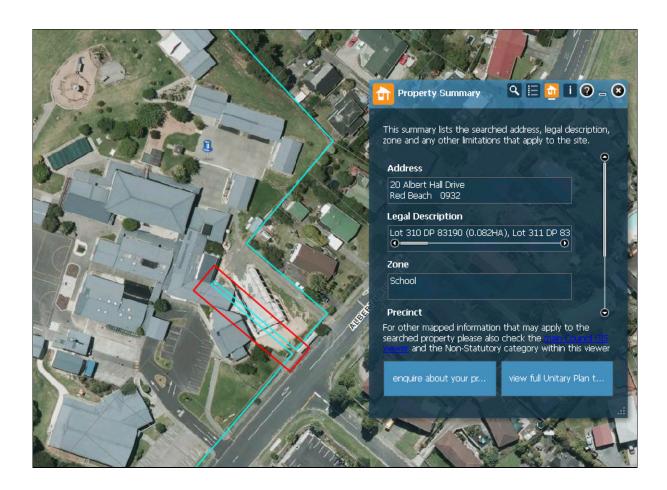

| Subject Site (if applicable)      | 20 Albert Hall Drive, Red Beach |
|-----------------------------------|---------------------------------|
| Legal Description (if applicable) | Lot 335 DP 83190                |
| Description of change             | Change zoning to 'School'       |