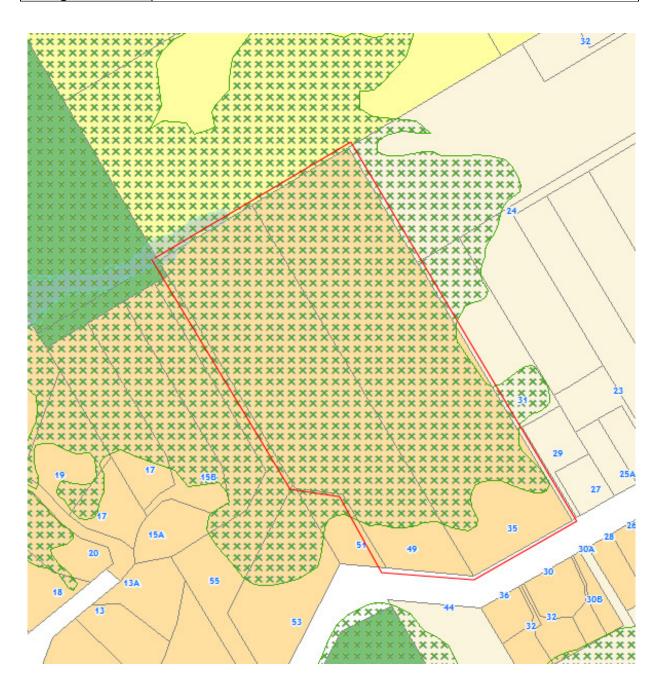

| Subject Site      | 35 and 49 Glendhu Road, Bayview                              |
|-------------------|--------------------------------------------------------------|
| (if applicable)   |                                                              |
| Legal Description | Lot 4 DP 2093                                                |
| (if applicable)   | Lot 2 DP 63070                                               |
| Description of    | Rezone from Mixed Housing Suburban zone to Single House zone |
| change            |                                                              |