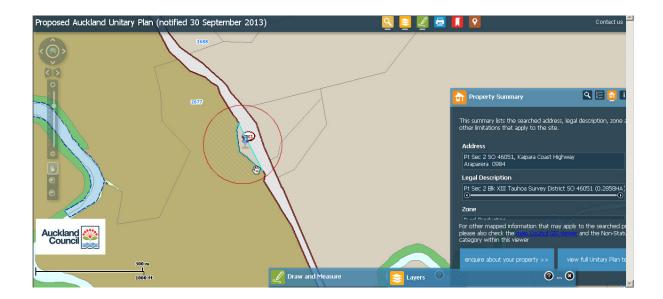

| Subject Site (if applicable) | Land adjacent 2677 Kaipara Coast Highway |
|------------------------------|------------------------------------------|
| Legal Description (if        | Pt Sec 2 SO 46051, Kaipara Coast Highway |
| applicable)                  | Araparera 0984                           |
| Description of change        | Rezone to Strategic Transport Corridor   |
|                              |                                          |