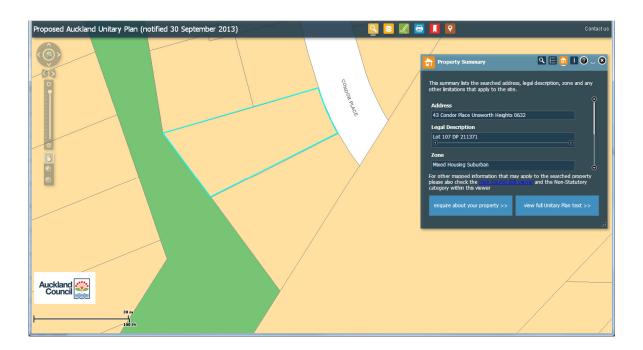

| Subject Site (if applicable)      | 43 Condor Place Unsworth Heights 0632              |
|-----------------------------------|----------------------------------------------------|
| Legal Description (if applicable) | Lot 107 DP 211371                                  |
| Description of change             | Rezone from Mixed Housing Suburban to Single House |