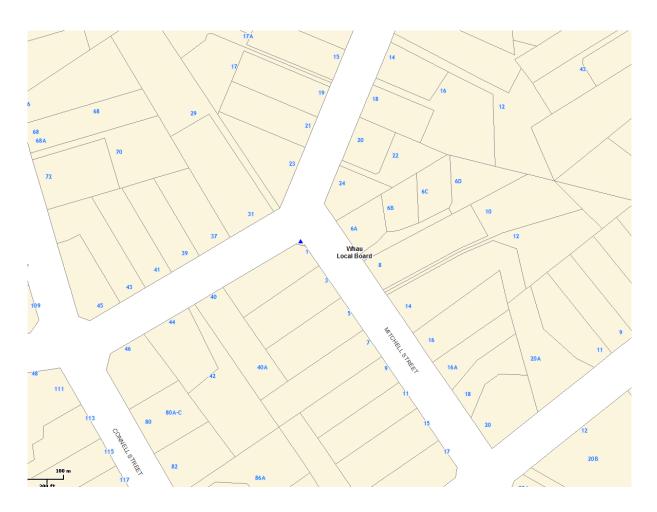

| Subject Site (if applicable)      | 1 Mitchell Street Massey                           |
|-----------------------------------|----------------------------------------------------|
| Legal Description (if applicable) | Lot 6 DP 22460                                     |
| Description of change             | Zoning for the property needs to be 'Single House' |