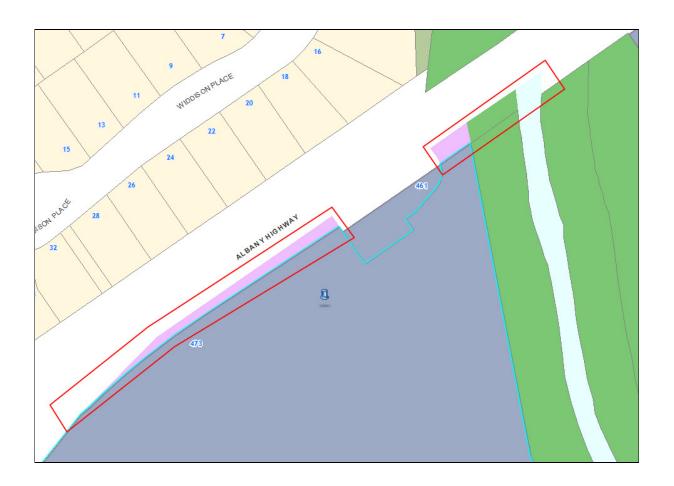

| Subject Site (if applicable)      | Near 31 Port Albert Road, Wellsford                           |
|-----------------------------------|---------------------------------------------------------------|
| Legal Description (if applicable) | Lot 3 DP 30629                                                |
| Description of change             | Change zoning of the parcel to 'Strategic Transport Corridor' |

| Subject Site (if applicable)      | Near 473 Albany Highway Albany                                                       |
|-----------------------------------|--------------------------------------------------------------------------------------|
| Legal Description (if applicable) | Lot 2 DP 70826                                                                       |
| Description of change             | Remove the 'Mixed Use' zone and correct the 'Public Open Space – Conservation' here. |

| Subject Site (if applicable) | Near 31 Port Albert Road Wellsford |
|------------------------------|------------------------------------|
| Legal Description (if        | Lot 3 DP 30629                     |
| applicable)                  |                                    |
| Description of change        | Rezone from Single House to Road   |