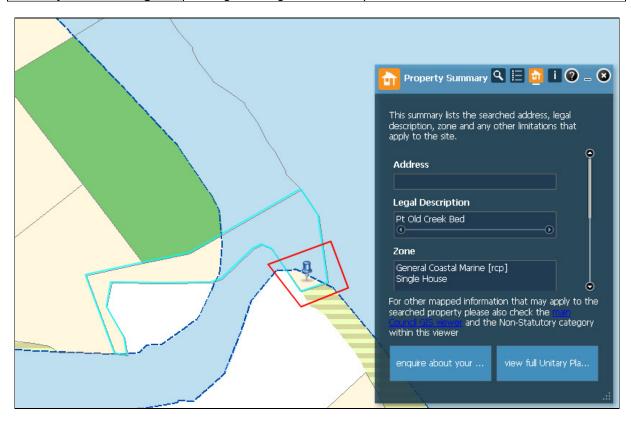

| Subject Site (if applicable)      | Near 25 Huntly Road Campbells Bay                          |
|-----------------------------------|------------------------------------------------------------|
| Legal Description (if applicable) | Pt Old Creek Bed                                           |
| Description of change             | Change Zoning of the small parcel to 'Coastal Transition'. |