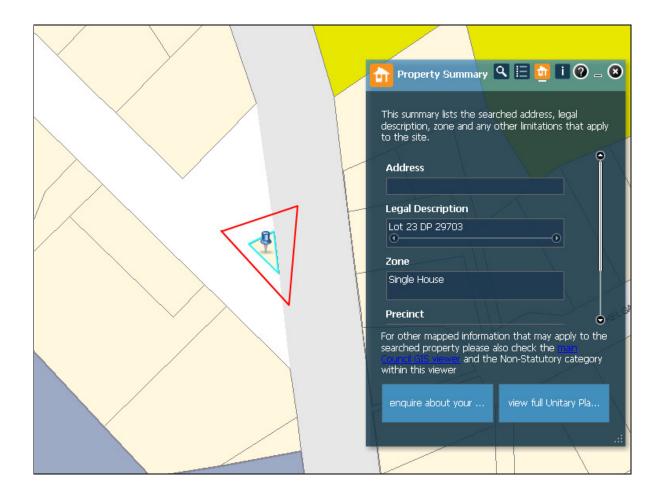

| Subject Site (if applicable)      | Near 3 School Road, Wellsford               |
|-----------------------------------|---------------------------------------------|
| Legal Description (if applicable) | Lot 23 DP 29703                             |
| Description of change             | Change zoning of the small parcel to 'Road' |