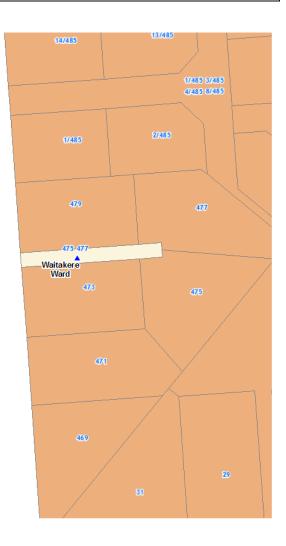

| Subject Site (if applicable)      | 477 Don Buck Road Massey                                   |
|-----------------------------------|------------------------------------------------------------|
| Legal Description (if applicable) | Lot 7 DP 171197                                            |
| Description of change             | Zoning for the property needs to be 'Mixed Housing Urban'. |