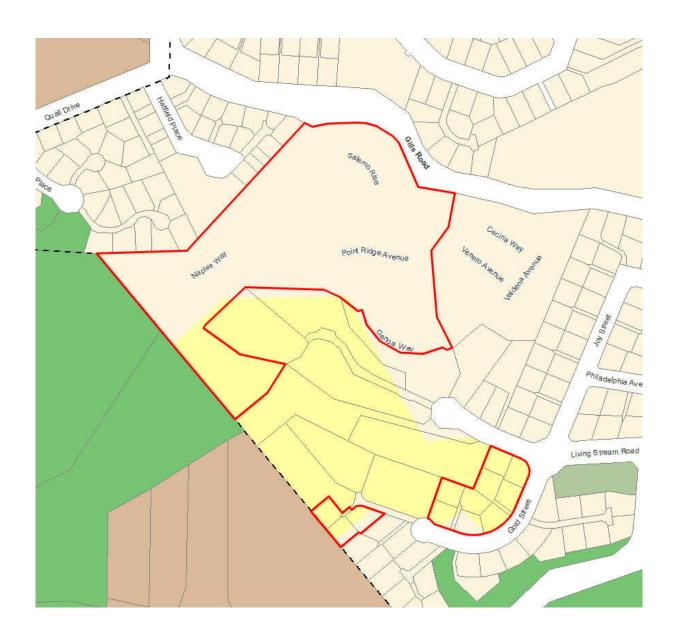

| Subject Site      | 3, 5, 7, 9, 11, 13, 15, 50, 52 & 54 Gold Street Albany Heights        |
|-------------------|-----------------------------------------------------------------------|
| (if applicable)   | 6 & 8 Living Stream Road Albany Heights                               |
|                   | Genoa Way, Point Ridge Avenue, Salerno Rise, Naples Way               |
| Legal Description | Lot 37 DP 210565                                                      |
| (if applicable)   | Lot 36 DP 210565                                                      |
|                   | Lot 35 DP 210565                                                      |
|                   | Lot 34 DP 210565                                                      |
|                   | Lot 33 DP 210565, Lot 110 DP 210565 1/2sh 94m2                        |
|                   | Lot 32 DP 210565, Lot 110 DP 210565 1/2sh 94m2                        |
|                   | Lot 31 DP 210565                                                      |
|                   | Lot 25 DP 210565, Lot 108 DP 210565 1/9sh 441m2                       |
|                   | Lot 26 DP 210565, Lot 108 DP 210565 1/9sh 441m2, Lot 109 DP 210565    |
|                   | 1/2sh 38m2                                                            |
|                   | Lot 27 DP 210565, Lot 108 DP 210565 1/9sh 441m2, Lot 109 DP 210565    |
|                   | 1/2sh 38m2                                                            |
|                   | Lot 38 DP 210565                                                      |
|                   | Lot 39 DP 210565                                                      |
|                   | Lot 202 DP 379101                                                     |
| Description of    | Rezone areas outlined in red from Large Lot zone to Single House zone |
| change            |                                                                       |