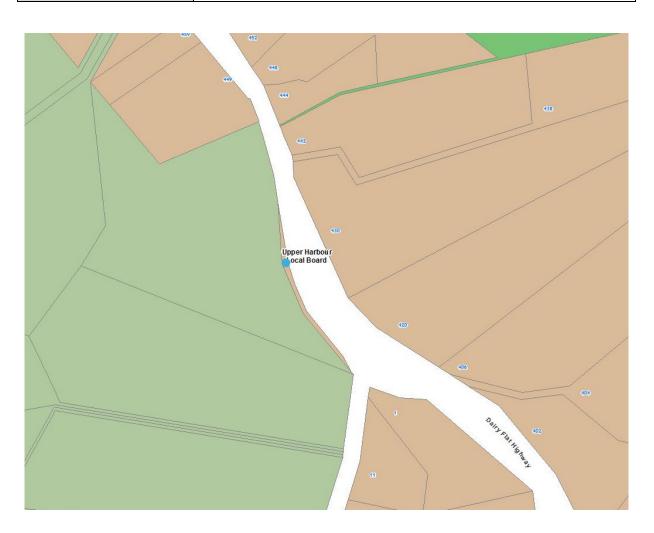

| Subject Site (if applicable)      | 463 Dairy Flat Highway                                 |
|-----------------------------------|--------------------------------------------------------|
| Legal Description (if applicable) | Section 1 SO 64453                                     |
| Description of change             | Rezone 'Countryside Living' into Open Space - Informal |