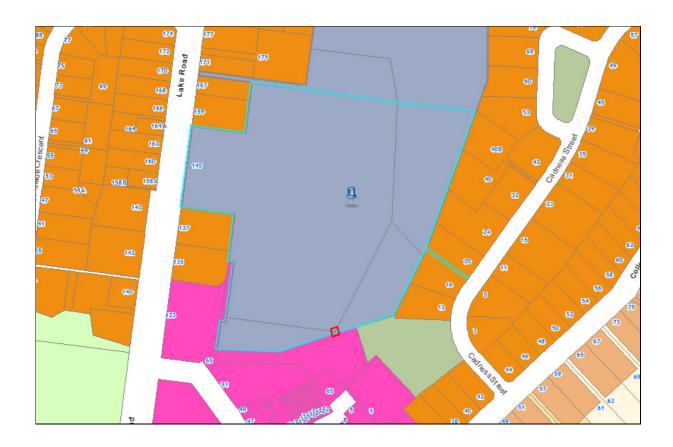

| Subject Site (if applicable)      | 145-157 Lake Road Northcote                    |
|-----------------------------------|------------------------------------------------|
| Legal Description (if applicable) | Pt Allotment 49 PSH OF Takapuna                |
| Description of change             | Change zoning of the small parcel to 'School'. |