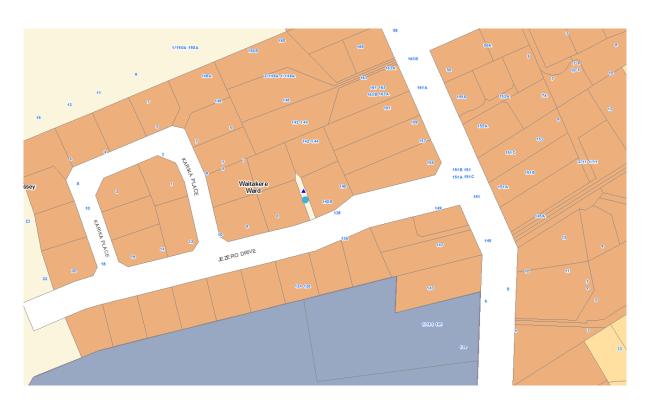

| Subject Site (if applicable)      | Drive way of 3-9 Jezero Drive Massey                       |
|-----------------------------------|------------------------------------------------------------|
| Legal Description (if applicable) | Lot 35 DP 421206                                           |
| Description of change             | Zoning for the driveway needs to be 'Mixed Housing Urban'. |