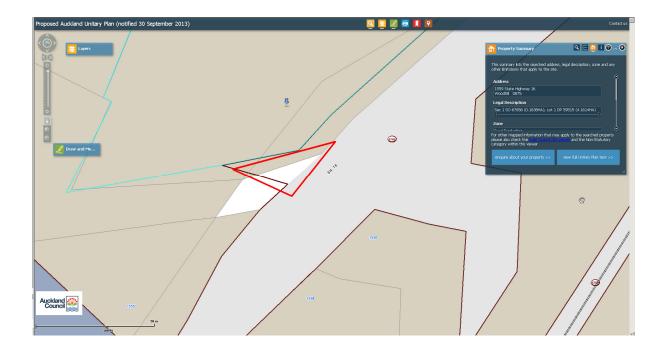

| Subject Site (if                  | Land adjacent to 1559 State Highway 16                      |
|-----------------------------------|-------------------------------------------------------------|
| applicable)                       | Beneath designation ID 6766, State Highway 16               |
| Legal Description (if applicable) | Adjacent to - Section 1 SO 67656                            |
| Description of change             | Rezone identified land to Strategic Transport Corridor zone |