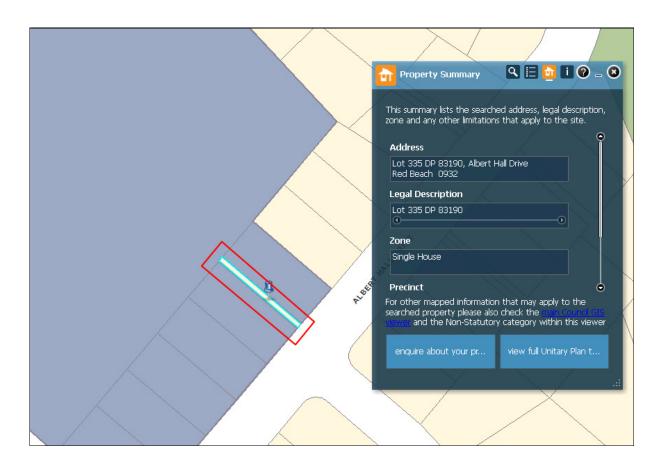

| Subject Site (if applicable)      | 20 Albert Hall Drive, Red Beach                                 |
|-----------------------------------|-----------------------------------------------------------------|
| Legal Description (if applicable) | Lot 335 DP 83190                                                |
| Description of change             | Change zoning from 'Single House' to 'Special Purpose - School' |