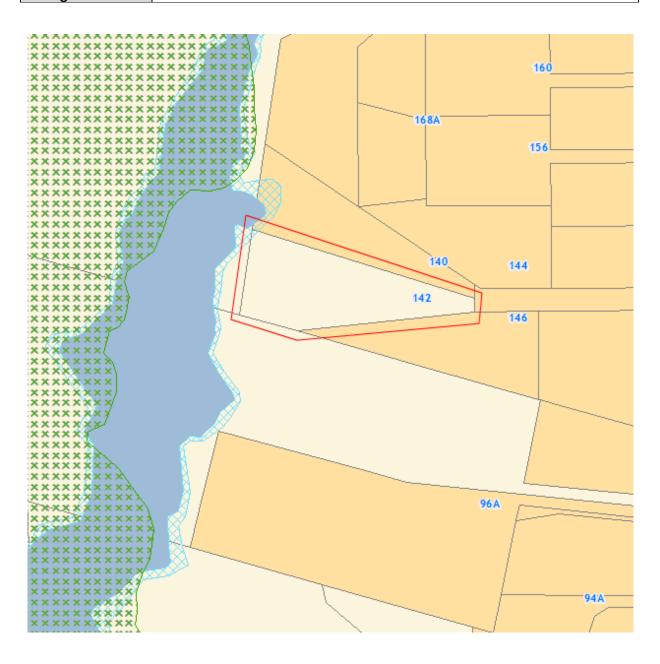

| Subject Site      | 142 Verbena Road, Birkdale                                   |
|-------------------|--------------------------------------------------------------|
| (if applicable)   |                                                              |
| Legal Description | Lot 14 DP 68628, Lot 18 Dp 68629 1/4sh 371m2                 |
| (if applicable)   | ·                                                            |
| Description of    | Rezone from Single House zone to Mixed Housing Suburban zone |
| change            |                                                              |