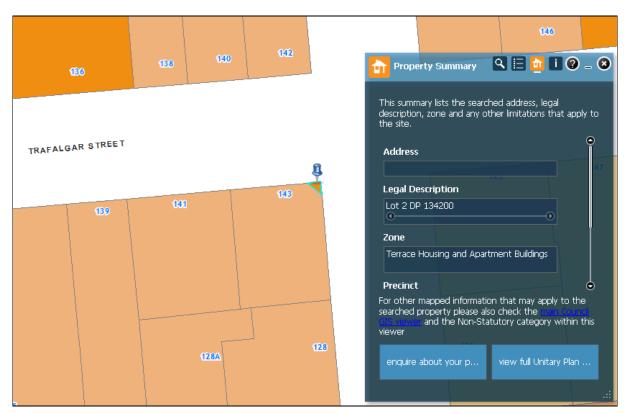

| Subject Site (if applicable)      | 143 Trafalgar Street, Onehunga                                    |
|-----------------------------------|-------------------------------------------------------------------|
| Legal Description (if applicable) | Pt Allotment 49 PSH OF Takapuna                                   |
| Description of change             | Change zoning of the small corner parcel to 'Mixed Housing Urban' |