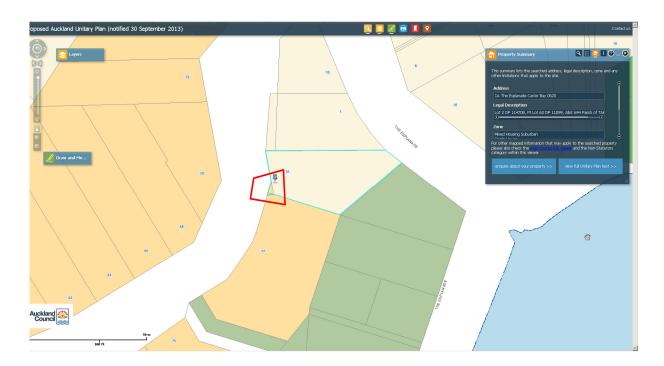

| Subject Site (if applicable) | 1A The Esplanade Castor Bay 0620         |
|------------------------------|------------------------------------------|
| Legal Description (if        | (Lot 2 DP 114708                         |
| applicable)                  | Allotment 694 PSH OF Takapuna            |
| Description of change        | Rezone corners of parcel to Single House |