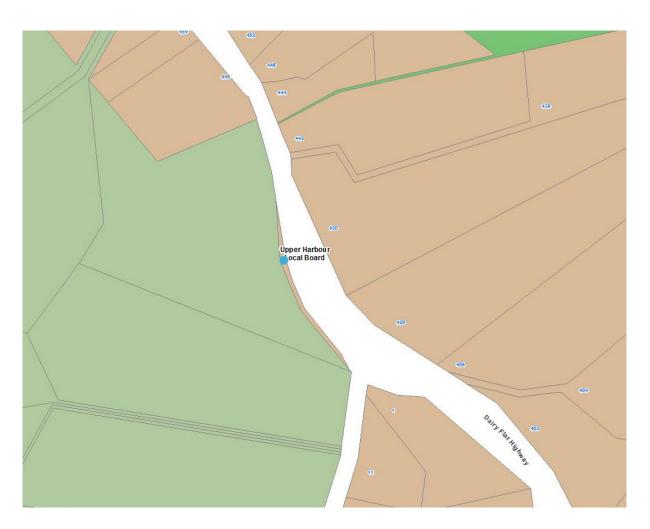

| Subject Site (if applicable)      | 463 Dairy Flat Highway                                 |
|-----------------------------------|--------------------------------------------------------|
| Legal Description (if applicable) | Section 1 SO 64453                                     |
| Description of change             | Rezone 'Countryside Living' into Open Space - Informal |