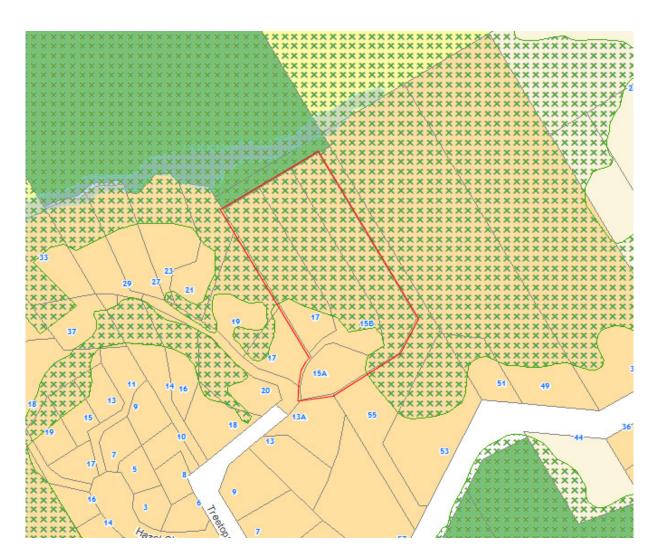

| Subject Site      | 15A, 15B and 17 Treetops Way, Bayview                        |
|-------------------|--------------------------------------------------------------|
| (if applicable)   |                                                              |
| Legal Description | Lot 3 DP 330729                                              |
| (if applicable)   | Lot 3 DP 180211                                              |
|                   | Lot 4 DP 180211                                              |
| Description of    | Rezone from Mixed Housing Suburban zone to Single House zone |
| change            |                                                              |