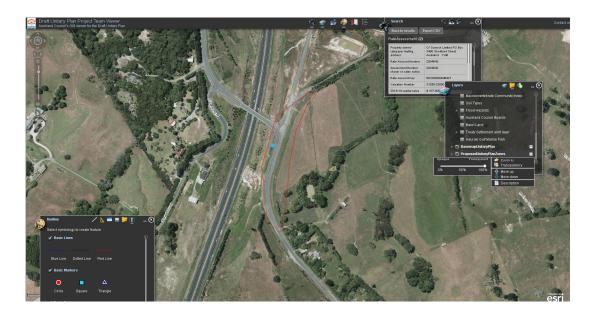

| Subject Site (if applicable) | 1A The Esplanade Castor Bay 0620         |
|------------------------------|------------------------------------------|
| Legal Description (if        | (Lot 2 DP 114708                         |
| applicable)                  | Allotment 694 PSH OF Takapuna            |
| Description of change        | Rezone corners of parcel to Single House |