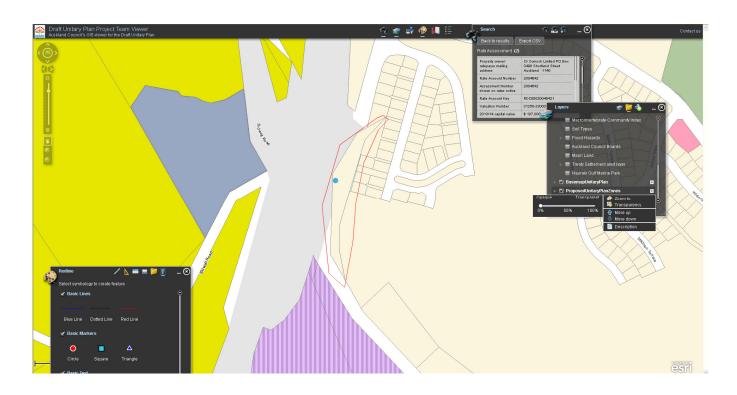

| Subject Site (if applicable) | 1A The Esplanade Castor Bay 0620         |
|------------------------------|------------------------------------------|
| Legal Description (if        | (Lot 2 DP 114708                         |
| applicable)                  | Allotment 694 PSH OF Takapuna            |
| Description of change        | Rezone corners of parcel to Single House |