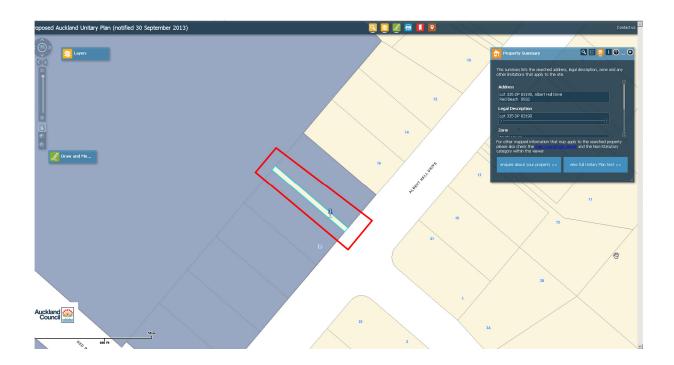

| Subject Site (if applicable)      | 20 Albert Hall Drive, Red Beach                                 |
|-----------------------------------|-----------------------------------------------------------------|
| Legal Description (if applicable) | Lot 335 DP 83190                                                |
| Description of change             | Change zoning from 'Single House' to 'Special Purpose - School' |