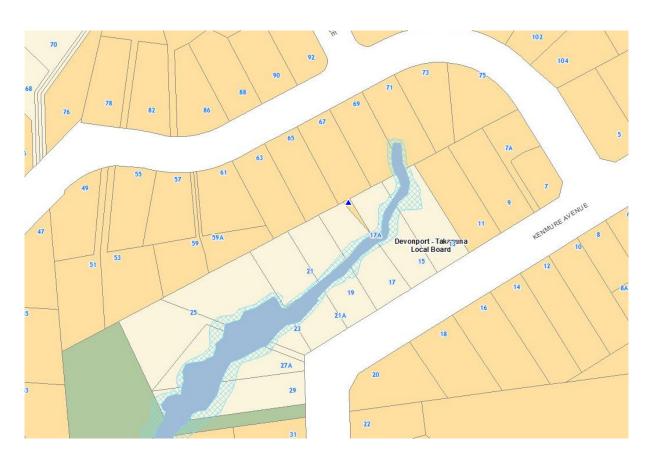

| Subject Site (if applicable)      | 17A Kenmure Avenue                  |
|-----------------------------------|-------------------------------------|
| Legal Description (if applicable) | Pt Lot 21 DP38854                   |
| Description of change             | Rezone the parcel to 'Single House' |