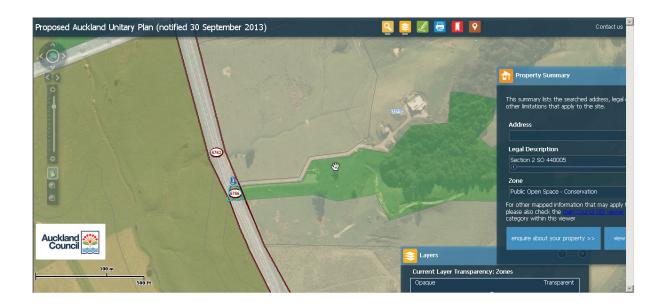

| Subject Site (if applicable)      | Open Space beside 3310 Kaipara Coast Highway<br>Glorit 0984                                     |
|-----------------------------------|-------------------------------------------------------------------------------------------------|
| Legal Description (if applicable) | Section 2 SO 440005                                                                             |
| Description of change             | Parcel mistakenly zoned Public Open Space – Conservation should be Strategic Transport Corridor |