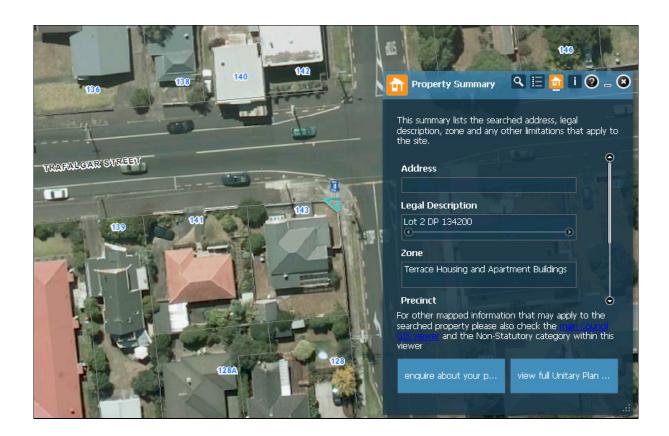

| Subject Site (if applicable)      | 143 Trafalgar Street, Onehunga                                    |
|-----------------------------------|-------------------------------------------------------------------|
| Legal Description (if applicable) | Pt Allotment 49 PSH OF Takapuna                                   |
| Description of change             | Change zoning of the small corner parcel to 'Mixed Housing Urban' |