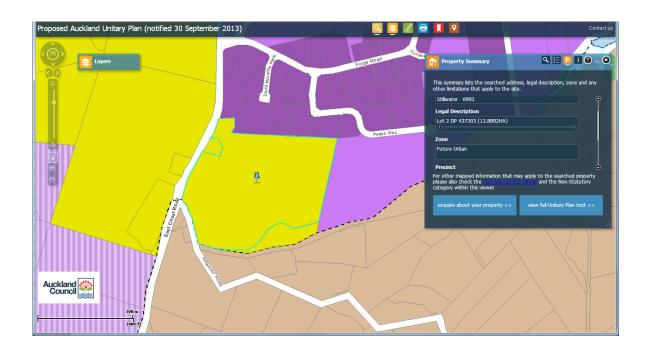

| Subject Site (if applicable)      | 2163 East Coast Road, Stillwater. The Memorial Park.           |
|-----------------------------------|----------------------------------------------------------------|
| Legal Description (if applicable) | Lot 2 DP 437303                                                |
| Description of change             | Rezone from Future Urban Zone to Special Purpose Cemetery Zone |