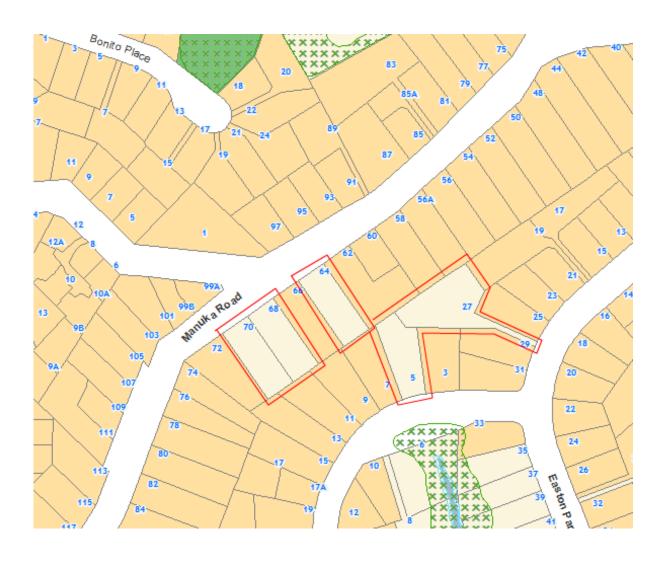

| Subject Site             | 70 Manuka Road, Glenfield                                    |
|--------------------------|--------------------------------------------------------------|
| (if applicable)          | 68 Manuka Road, Glenfield                                    |
|                          | 64 Manuka Road, Glenfield                                    |
|                          | 5 Noeleen Street, Glenfield                                  |
|                          | 27 Easton Park Parade, Glenfield                             |
| <b>Legal Description</b> | Lot 18 DP40931                                               |
| (if applicable)          | Lot 17 DP40931                                               |
|                          | Lot 15 DP40931                                               |
|                          | Lot 2 DP66532                                                |
|                          | Lot 68 DP57914                                               |
| Description of           | Rezone from Single House zone to Mixed Housing Suburban zone |
| change                   |                                                              |