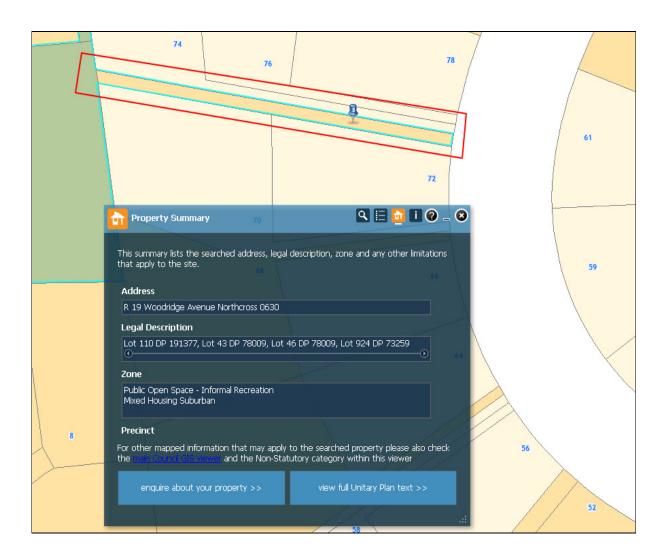

| Subject Site (if applicable)      | 72 Stapleford Crescent, Browns Bay                                       |
|-----------------------------------|--------------------------------------------------------------------------|
| Legal Description (if applicable) | Lot 924 DP 73259                                                         |
| Description of change             | Change zoning of the parcel to 'Public Open Space - Informal Recreation' |