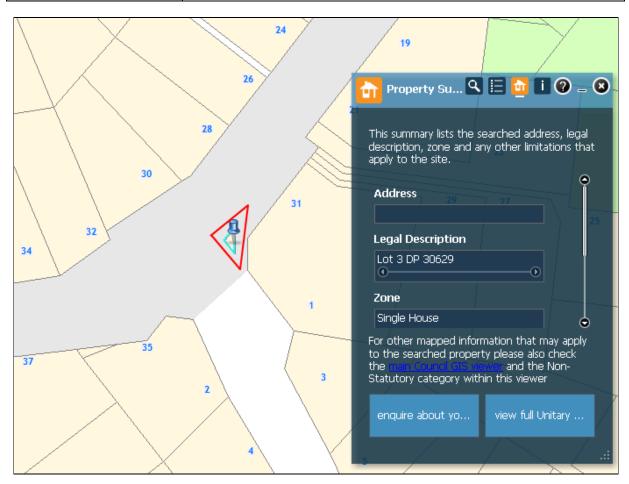

| Subject Site (if applicable) | Near 31 Port Albert Road Wellsford |
|------------------------------|------------------------------------|
| Legal Description (if        | Lot 3 DP 30629                     |
| applicable)                  |                                    |
| Description of change        | Rezone from Single House to Road   |

| Subject Site (if applicable)      | Near 31 Port Albert Road, Wellsford                           |
|-----------------------------------|---------------------------------------------------------------|
| Legal Description (if applicable) | Lot 3 DP 30629                                                |
| Description of change             | Change zoning of the parcel to 'Strategic Transport Corridor' |