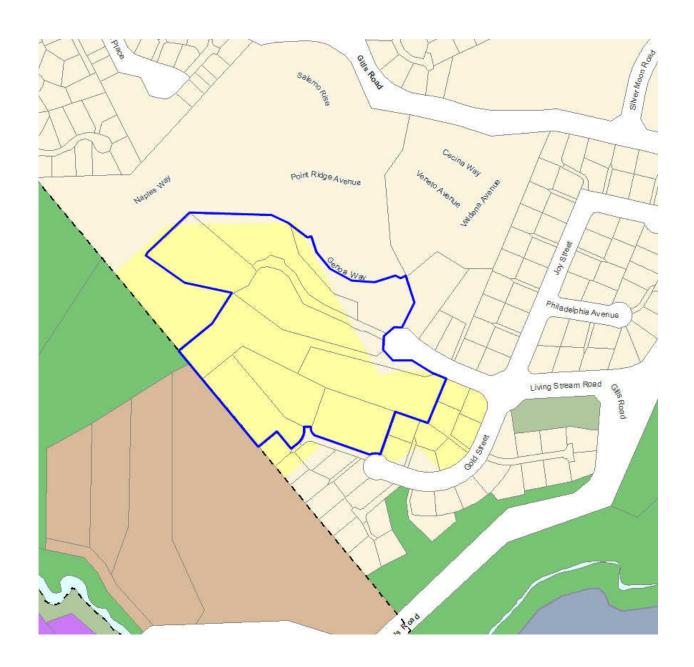

| Subject Site      | 56, 60 & 64 Gold Street Albany Heights                                 |
|-------------------|------------------------------------------------------------------------|
| (if applicable)   | 12, 23, 27 & 31 Living Stream Road Albany Heights                      |
|                   | R 8 Living Stream Road Albany Heights                                  |
|                   | R 20 Gills Road Albany Heights                                         |
| Legal Description | Lot 28 DP 210565, Lot 108 DP 210565 1/9sh 441m2                        |
| (if applicable)   | Lot 29 DP 210565, Lot 108 DP 210565 1/9sh 441m2                        |
|                   | Lot 30 DP 210565, Lot 108 DP 210565 1/9sh 441m2                        |
|                   | Lot 1 DP 379101, Lot 15 DP 379101 1/3sh 1117m2                         |
|                   | Lot 5 DP 379101                                                        |
|                   | Lot 4 DP 379101, Lot 15 DP 379101 1/3sh 1117m2                         |
|                   | Lot 3 DP 379101, Lot 15 DP 379101 1/3sh 1117m2                         |
|                   | Lot 13 DP 379101                                                       |
|                   | Lot 12 DP 379101                                                       |
| Description of    | Rezone areas outlined in blue from Single House zone to Large Lot zone |
| change            | -                                                                      |