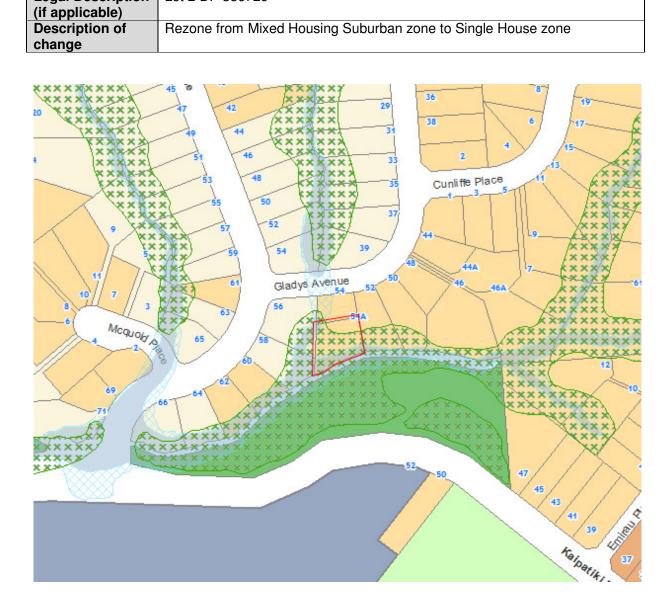

| Subject Site      | 54A Gladys Avenue, Glenfield                                 |
|-------------------|--------------------------------------------------------------|
| (if applicable)   |                                                              |
| Legal Description | Lot 2 DP 386729                                              |
| (if applicable)   |                                                              |
| Description of    | Rezone from Mixed Housing Suburban zone to Single House zone |
| change            |                                                              |