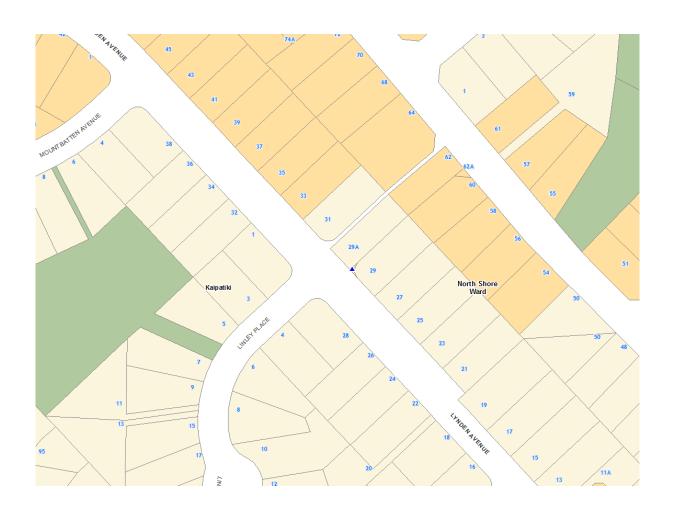

| Subject Site (if applicable)      | 29 Lynden Avenue, Hillcrest                                                  |
|-----------------------------------|------------------------------------------------------------------------------|
| Legal Description (if applicable) | Lot 37 DP 55584, Lot 3 DP 86523                                              |
| Description of change             | Change zoning of this parcel from 'Mixed Housing Suburban to 'Single House'. |