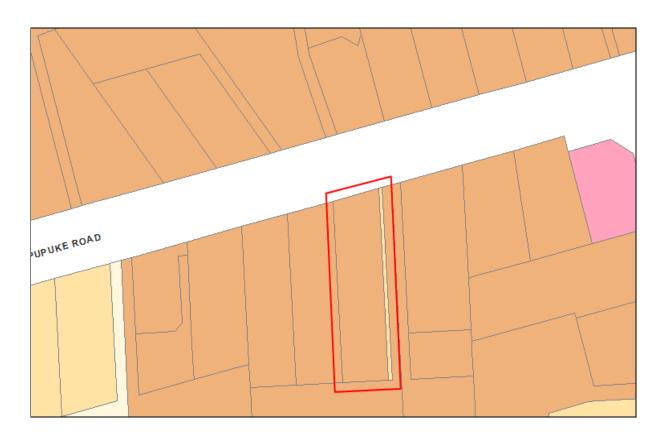

| Subject Site (if applicable)      | 81 Pupuke Road Northcote                                    |
|-----------------------------------|-------------------------------------------------------------|
| Legal Description (if applicable) | Pt Lot 2 DP 49208                                           |
| Description of change             | Change zoning of the narrow parcel to 'Mixed Housing Urban' |