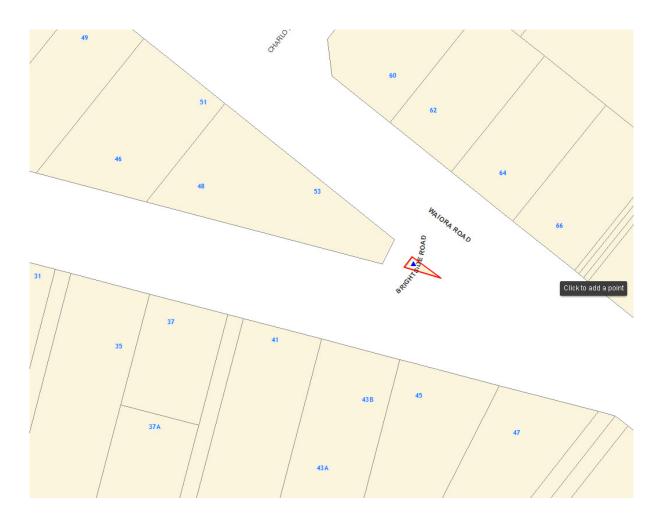

| Subject Site (if applicable)      | Near 64 Waiora Road                                         |
|-----------------------------------|-------------------------------------------------------------|
| Legal Description (if applicable) | LOT 76 DP 35332                                             |
| Description of change             | Change zoning of this parcel from 'Single House' to 'Road'. |